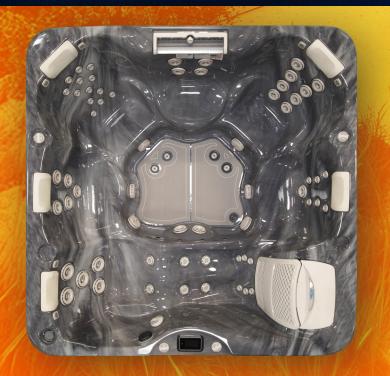

## **PL-760L** ARCATA

7ft lounger | 60 jets | 6 cap.

The PL-760L delivers luxury and performance with premium hydrotherapy, ergonomic seating, and advanced features. With a full-body lounge and powerful jets, this spa is designed for ultimate relaxation and rejuvenation.

## **STANDARD FEATURES**

- Dimensions: 84" x 84" x 40 1/2"
- Deluxe Colors
- 3 x 6.0 BHP Eliminator High Performance Pump
- Operating Voltage 240v
- 60 Vector X Jets

- Twin Pure Silk<sup>™</sup> System
- Pure Cure UV Purification System
- 24/7 Filtration Pump System
- Ultra Flow Filter System w/ Molded Filter Skimmer
- Premium LED Lighting Package
- Thermo-Shield<sup>™</sup> Insulation
- Cal Grip Decking
- WhisperHot<sup>™</sup> Heating System
- Pressure Treated Cabinet Frame
- Cal Ridge™ Cabinets w/ Cabinet Lighting (Grey, Mocha, Lime Oak)

20" Spillover LED Waterfall

C-Pillows (5)

Gecko YE.5 w/ in.k1001 Control Panel

Cal Connect RF Module

· Cal Armor Spa Cover (Grey, Dark Brown, Black)

## **OPTIONAL FEATURES**

- CS Throttle Seat w/ Variable Speed Pump
- Exclusive Adjustable Therapy System
- Fountain of Youth System

- ABS Molded Bottom Tray
- Freedom<sup>™</sup> Sound System
- Thermo-Guard<sup>™</sup> Full Foam Insulation
- Balboa Equipment w/ New XL Heat Pro