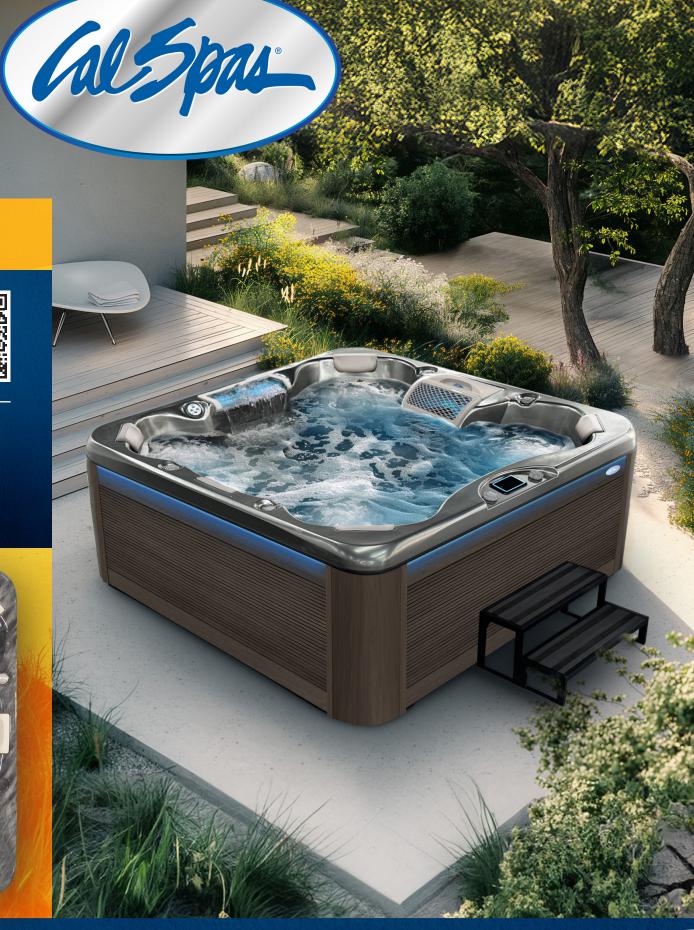

## **PL-760L** ARCATA

7ft lounger | 60 jets | 6 cap.

The PL-760L delivers luxury and performance with premium hydrotherapy, ergonomic seating, and advanced features. With a full-body lounge and powerful jets, this spa is designed for ultimate relaxation and rejuvenation.

## **STANDARD FEATURES**

- Dimensions: 84" x 84" x 40 1/2"
- Deluxe Colors
- 3 x 6.0 BHP Eliminator High Performance Pump
- Operating Voltage 240v
- 60 Vector X Jets

- Twin Pure Silk<sup>™</sup> System
- Pure Cure UV Purification System
- 24/7 Filtration Pump System
- Ultra Flow Filter System w/ Molded Filter Skimmer
- Premium LED Lighting Package
- Thermo-Shield<sup>™</sup> Insulation
- Cal Grip Decking
- WhisperHot<sup>™</sup> Heating System
- Pressure Treated Cabinet Frame
- Cal Ridge™ Cabinets w/ Cabinet Lighting (Grey, Mocha, Lime Oak)