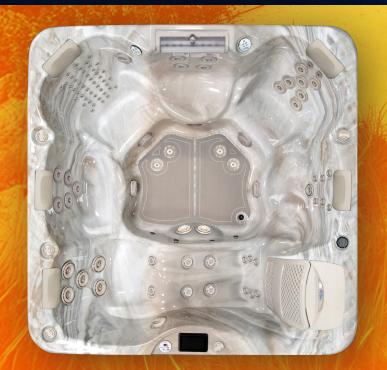

## **PL-894L** LA JOLLA

8ft lounger | 94 jets | 6 cap.

The PL-894L, with its spacious 8-foot design, offers ample room for relaxation and comfort. This luxury spa features vibrant LED cupholders and spa lighting, creating an immersive ambiance that enhances every soak.

## **STANDARD FEATURES**

- Dimensions: 93" x 93" x 40 1/2"
- Deluxe Colors
- 3 x 6.0 BHP Eliminator High Performance Pump
- Operating Voltage 240v
- 94 Vector X Jets

- Twin Pure Silk<sup>™</sup> System
- Pure Cure UV Purification System
- 24/7 Filtration Pump System
- Ultra Flow Filter System w/ Molded Filter Skimmer
- Premium LED Lighting Package

- Thermo-Shield<sup>™</sup> Insulation
- Cal Grip Decking
- WhisperHot<sup>™</sup> Heating System
- Pressure Treated Cabinet Frame
- Cal Ridge™ Cabinets w/ Cabinet Lighting (Grey, Mocha, Lime Oak)

20" Spillover LED Waterfall

C-Pillows (5)

Gecko YE.5 w/ in.k1001 Control Panel

Cal Connect RF Module

· Cal Armor Spa Cover (Grey, Dark Brown, Black)