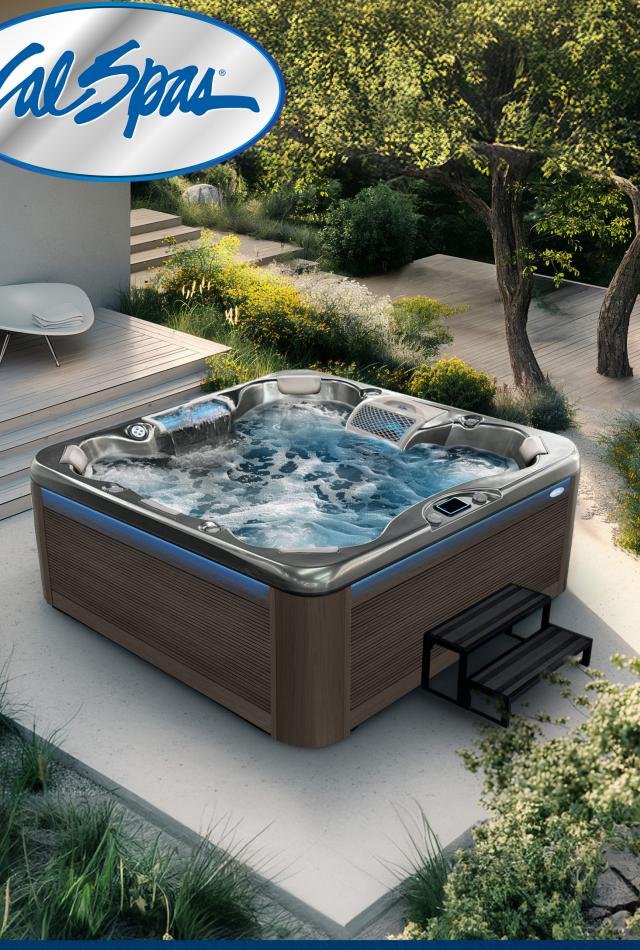

## **PL-894L** LA JOLLA

8ft lounger | 94 jets | 6 cap.

The PL-894L, with its spacious 8-foot design, offers ample room for relaxation and comfort. This luxury spa features vibrant LED cupholders and spa lighting, creating an immersive ambiance that enhances every soak.